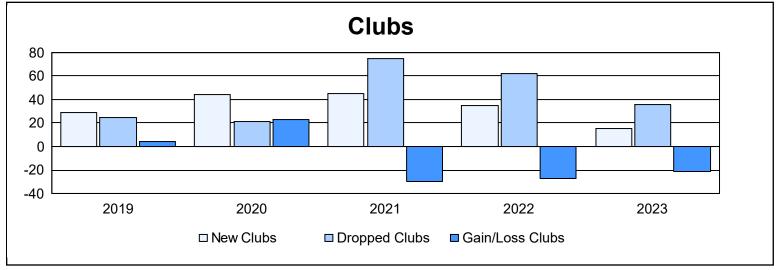

| Year      | New<br>Clubs | Dropped<br>Clubs | Gain/<br>Loss<br>Clubs | New<br>Members | Charter<br>Members | Reinstate<br>Members | Transfer<br>Members | Total<br>Member<br>Added | Total<br>Members<br>Dropped | Gain/<br>Loss<br>Members |
|-----------|--------------|------------------|------------------------|----------------|--------------------|----------------------|---------------------|--------------------------|-----------------------------|--------------------------|
| 2018-2019 | 29           | 25               | 4                      | 1,310          | 750                | 123                  | 46                  | 2,229                    | 2,997                       | -768                     |
| 2019-2020 | 44           | 21               | 23                     | 1,099          | 683                | 153                  | 65                  | 2,000                    | 2,291                       | -291                     |
| 2020-2021 | 45           | 75               | -30                    | 1,167          | 897                | 206                  | 63                  | 2,333                    | 2,976                       | -643                     |
| 2021-2022 | 35           | 62               | -27                    | 1,357          | 964                | 206                  | 64                  | 2,591                    | 2,697                       | -106                     |
| 2022-2023 | 15           | 36               | -21                    | 860            | 458                | 107                  | 61                  | 1,486                    | 2,268                       | -782                     |
| Average   | 34           | 44               | -10                    | 1,159          | 750                | 159                  | 60                  | 2,128                    | 2,646                       | -518                     |